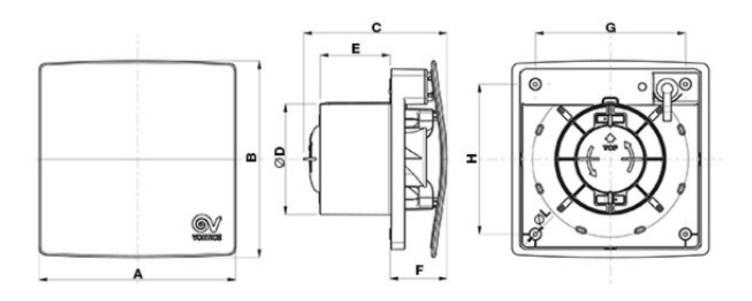

### DIMENSIONS

| Dimensions (mm) |     |   |     |   |     |    |     |   |      |
|-----------------|-----|---|-----|---|-----|----|-----|---|------|
| А               | 173 | В | 173 | С | 126 | DØ | 98  | E | 61.5 |
| F               | 50  | G | 132 | Н | 132 | LØ | 3.5 |   |      |