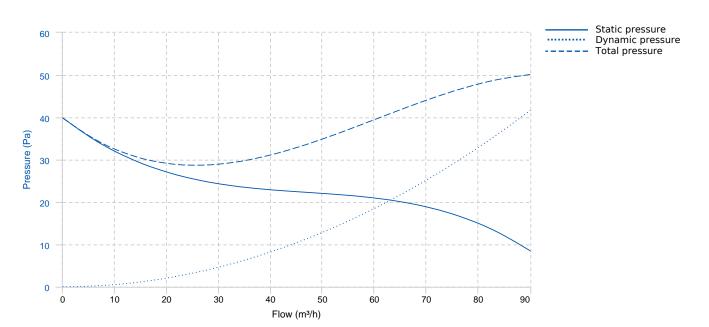

# **OV VORTICE**

# VORT-MEX 100/4" LL 1S (11313)

#### **GENERAL DATA**



Centrifugal wall vacuum cleaner

- Plastic resin construction resistant to impact and aging due to sun exposure ("UV
- resistant").
- Nominal diameter 100 mm
  AC motor with shaft mounted on hall bearing su
- AC motor with shaft mounted on ball bearing support, directly combined with a helicalcentrifugal plastic impeller.
- Maximum flow rate 90 m3/h
- Equipped with butterfly non-return valve as standard to avoid unwanted air re-entry when turned off.
- Degree of protection IP45, which guarantees the possibility of installation in Zone 1 of the bathroom according to the international standard IEC 60364-7.
- Safety certified IMQ.

#### PERFORMANCE CURVE



#### **TECHNICAL DATA**



# **OV VORTICE**

### DIMENSIONS



| Dimensions (mm) |     |   |     |   |     |    |     |   |      |
|-----------------|-----|---|-----|---|-----|----|-----|---|------|
| А               | 173 | В | 173 | С | 126 | DØ | 98  | E | 61.5 |
| F               | 50  | G | 132 | Н | 132 | LØ | 3.5 |   |      |

## WIRING DIAGRAM



### ACCESSORIES