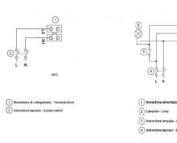

with shaft mounted on ball bearing support, directly combined with a helicalcentrifugal plastic impeller.
- Maximum flow rate 90 m3/h
- Equipped with butterfly non-return valve as standard to avoid unwanted air re-entry when turned off.
- Degree of protection IP45, which guarantees the possibility of installation in Zone 1 of the bathroom according to the international standard IEC 60364-7.
- Safety certified IMQ.

#### PERFORMANCE CURVE



#### **TECHNICAL DATA**



# **OV VORTICE**

### DIMENSIONS



| Dimensions (mm) |     |   |     |   |     |    |     |   |      |
|-----------------|-----|---|-----|---|-----|----|-----|---|------|
| А               | 173 | В | 173 | С | 126 | DØ | 98  | E | 61.5 |
| F               | 50  | G | 132 | Н | 132 | LØ | 3.5 |   |      |

## WIRING DIAGRAM



### ACCESSORIES