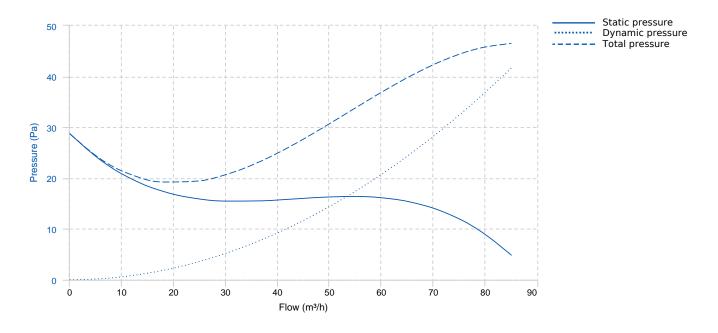

# **VORT-MF 100/4" T HCS LL (11139)**

#### **GENERAL DATA**



- Aging-resistant plastic resin construction due to sun exposure ("UV resistant").
- Nominal diameter 90 mm.
- Motor thermally protected, with shaft mounted on supports with self-lubricating bronzines, combined with a helical impeller in thermoplastic material with wing blades.
- Maximum flow rate 65 m3/h.
- Non-return valve applied to the outlet.
- IMQ and IMQ PERFORMANCE certified safety and performance.
- Controllable in speed by Vortice regulator.

## **PERFORMANCE CURVE**



### **TECHNICAL DATA**

**OV VORTICE** 

## **DIMENSIONS**



| Dimensions (mm) |     |   |    |   |    |   |    |
|-----------------|-----|---|----|---|----|---|----|
| А               | 159 | В | 17 | С | 77 | D | 98 |

## **ACCESSORIES**



v8.9.0