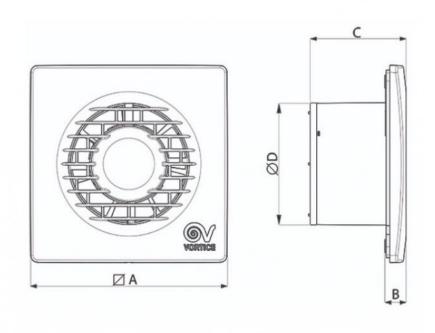

## **DIMENSIONS**

| Dimensions (mm) |     |   |    |   |    |   |    |
|-----------------|-----|---|----|---|----|---|----|
| А               | 159 | В | 17 | С | 77 | D | 98 |