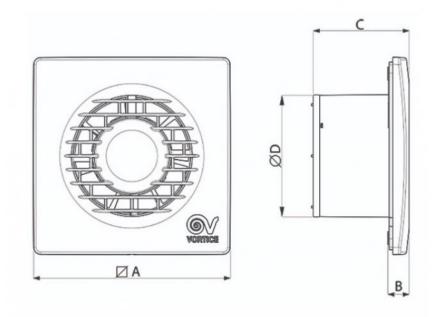

#### DIMENSIONS

| Dimensions | (mm) |   |    |   |    |   |    |  |
|------------|------|---|----|---|----|---|----|--|
| А          | 159  | В | 17 | С | 77 | D | 98 |  |

ACCESSORIES