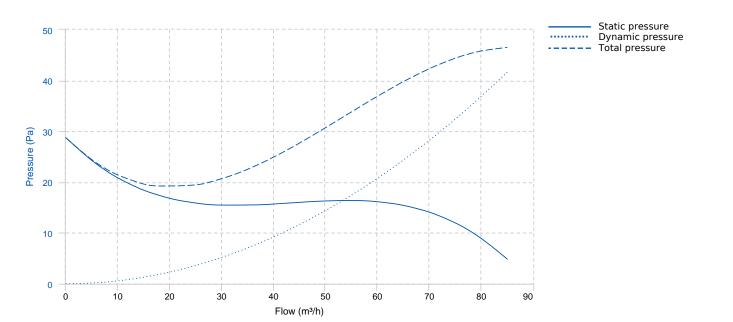

# **OV VORTICE**

### VORT-MF 100/4" T (11127)

#### **GENERAL DATA**



- Aging-resistant plastic resin construction due to sun exposure ("UV resistant").
- Nominal diameter 90 mm.
- · Motor thermally protected, with shaft mounted on supports with self-lubricating
- bronzines, combined with a helical impeller in thermoplastic material with wing blades.
- Maximum flow rate 65 m3/h.
- Non-return valve applied to the outlet.
- IMQ and IMQ PERFORMANCE certified safety and performance.
- Controllable in speed by Vortice regulator.

#### **PERFORMANCE CURVE**



#### **TECHNICAL DATA**





1

## **OV VORTICE**

#### DIMENSIONS



| Dimensions | (mm) |   |    |   |    |   |    |  |
|------------|------|---|----|---|----|---|----|--|
| А          | 159  | В | 17 | С | 77 | D | 98 |  |

ACCESSORIES