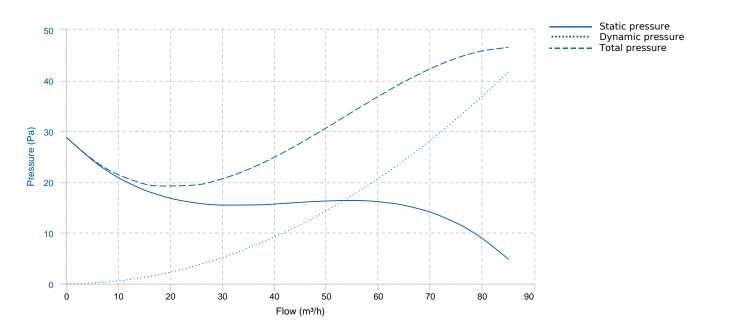

# **OV VORTICE**

### VORT-MF 100/4" (11123)

#### **GENERAL DATA**



- Aging-resistant plastic resin construction due to sun exposure ("UV resistant").
- Nominal diameter 90 mm.
- · Motor thermally protected, with shaft mounted on supports with self-lubricating
- bronzines, combined with a helical impeller in thermoplastic material with wing blades.
- Maximum flow rate 65 m3/h.
- Non-return valve applied to the outlet.
- IMQ and IMQ PERFORMANCE certified safety and performance.
- Controllable in speed by Vortice regulator.

#### **PERFORMANCE CURVE**



#### **TECHNICAL DATA**





## **OV VORTICE**

#### DIMENSIONS



| Dimensions (mm) |   |    |   |    |   |    |  |
|-----------------|---|----|---|----|---|----|--|
| A 159           | В | 17 | С | 77 | D | 98 |  |

ACCESSORIES