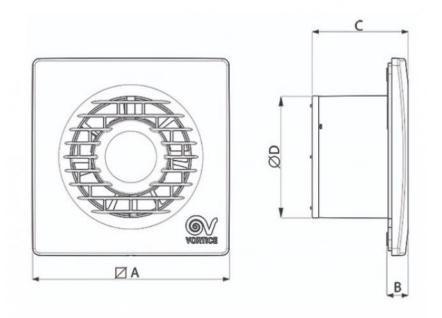

#### DIMENSIONS

| Dimensions (mm) |   |    |   |    |   |    |  |
|-----------------|---|----|---|----|---|----|--|
| A 159           | В | 17 | С | 77 | D | 98 |  |

ACCESSORIES