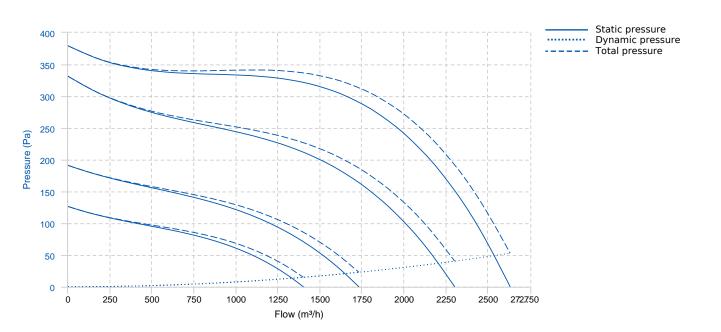

trifugal duct fans

- Fire resistant plastic resin construction, class E2, according to ISO EN 11925-2:2010, in the areas facing the engine and electrical components.
- Casing incorporating a sound-absorbing coating, optimised to minimise noise emissions radiated into the environment and transmitted through the intake and discharge ducts.
- Nominal diameter 100 mm.
- EC Brushless motor, thermally protected, with shaft mounted on ball bearing supports, combined with a helico-centrifugal impeller.
- High degree of water resistance: IPX5 (if installed in the conduit).
- Equipped with a thermofuse over-temperature safety device.
- Speed adjustment via potentiometer (signal 0 10 V) or 2-speed switch (the two speeds can be set to installation in a predefined range).

#### **PERFORMANCE CURVE**



### **TECHNICAL DATA**



1

## **OV VORTICE**

### DIMENSIONS



| Dimensions (mm) |       |   |       |   |     |   |     |    |     |
|-----------------|-------|---|-------|---|-----|---|-----|----|-----|
| А               | 415.5 | В | 496.5 | С | 940 | E | 244 | F  | 441 |
| G               | 309   | Н | 110   | L | 255 | Ν | 780 | ØD | 307 |
| ØМ              | 8.5   |   |       |   |     |   |     |    |     |

### WIRING DIAGRAM

### FOR ELECTRICAL SCHEMES PLEASE SEE THE USER MANUAL

### ACCESSORIES

CONTROLLER POT-IT (potentiometer) REF: 12826

SENSOR C TEMP (temperature sensor) REF: 12992 CONTROLLER POT (potentiometer) REF: 12828

SENSOR C SMOKE (smoke sensor) REF: 12993







SENSOR C HCS (humidity sensor) REF: 12994 SENSOR C PIR (passive infrared sensor) REF: 12998

SENSOR C