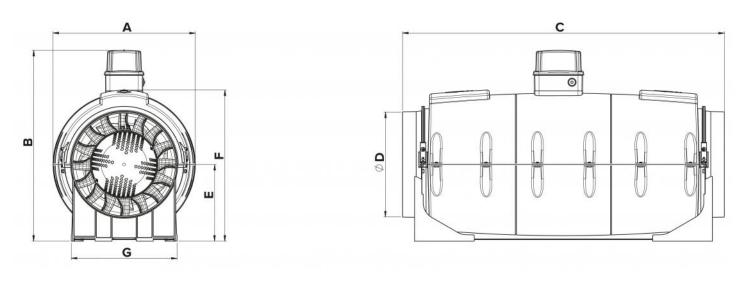

### DIMENSIONS

| Dimensions (mm) |       |   |       |   |     |   |     |    |     |
|-----------------|-------|---|-------|---|-----|---|-----|----|-----|
| А               | 415.5 | В | 496.5 | С | 940 | E | 244 | F  | 441 |
| G               | 309   | Н | 110   | L | 255 | Ν | 780 | ØD | 307 |
| ØМ              | 8.5   |   |       |   |     |   |     |    |     |