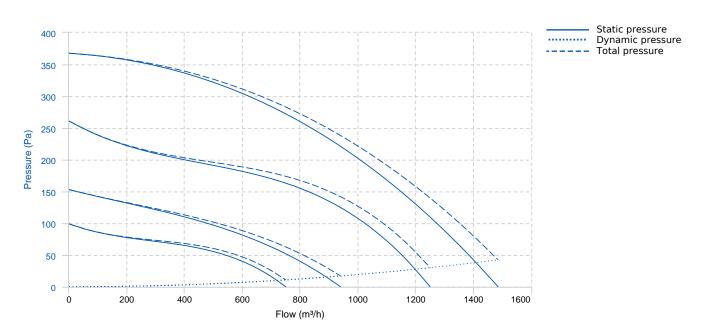

ocentrifugal duct fans

- Fire resistant plastic resin construction, class E2, according to ISO EN 11925-2:2010, in the areas facing the engine and electrical components.
- Casing incorporating a sound-absorbing coating, optimised to minimise noise emissions radiated into the environment and transmitted through the intake and discharge ducts.
- Nominal diameter 100 mm.
- EC Brushless motor, thermally protected, with shaft mounted on ball bearing supports, combined with a helico-centrifugal impeller.
- High degree of water resistance: IPX5 (if installed in the conduit).
- Equipped with a thermofuse over-temperature safety device.
- Speed adjustment via potentiometer (signal 0 10 V) or 2-speed switch (the two speeds can be set to installation in a predefined range).

#### PERFORMANCE CURVE



### **TECHNICAL DATA**



# **OV VORTICE**

### DIMENSIONS



| Dimensions (mm) |     |   |     |   |       |   |       |    |       |
|-----------------|-----|---|-----|---|-------|---|-------|----|-------|
| А               | 318 | В | 412 | С | 751.5 | E | 189.5 | F  | 363.5 |
| G               | 200 | Н | 70  | L | 170   | Ν | 604.5 | ØD | 243   |
| ØМ              | 6.5 |   |     |   |       |   |       |    |       |

### WIRING DIAGRAM

### FOR ELECTRICAL SCHEMES PLEASE SEE THE USER MANUAL

### ACCESSORIES

CONTROLLER POT-IT (potentiometer) REF: 12826

SENSOR C TEMP (temperature sensor) REF: 12992

SENSOR C HCS (humidity sensor) REF: 12994 CONTROLLER POT (potentiometer) REF: 12828

SENSOR C SMOKE (smoke sensor) REF: 12993

SENSOR C PIR (passive infrared sensor) REF: 12998



2