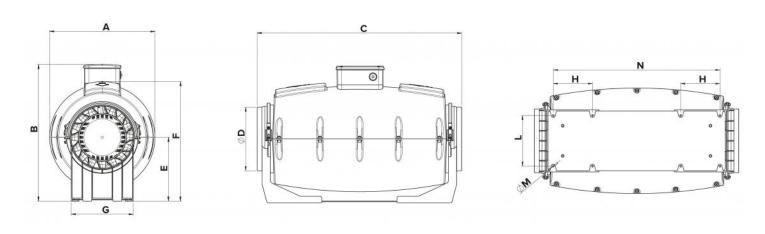

### DIMENSIONS

| Dimensions (mm) |     |   |     |   |       |   |       |    |       |
|-----------------|-----|---|-----|---|-------|---|-------|----|-------|
| А               | 318 | В | 412 | С | 751.5 | E | 189.5 | F  | 363.5 |
| G               | 200 | Н | 70  | L | 170   | Ν | 604.5 | ØD | 243   |
| ØМ              | 6.5 |   |     |   |       |   |       |    |       |