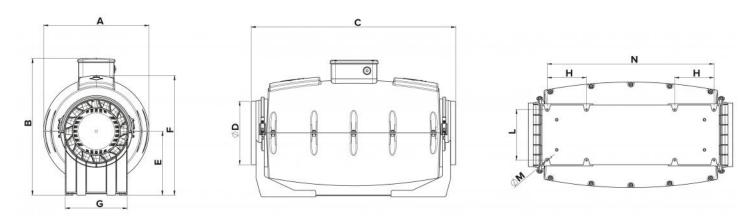

### **DIMENSIONS**

| Dimensions (mm) |       |   |       |   |       |   |     |    |       |
|-----------------|-------|---|-------|---|-------|---|-----|----|-------|
| А               | 322.5 | В | 417.5 | С | 625.5 | Е | 195 | F  | 363.5 |
| G               | 190   | Н | 120   | L | 155   | N | 510 | ØD | 194.5 |
| ØМ              | 5.5   |   |       |   |       |   |     |    |       |