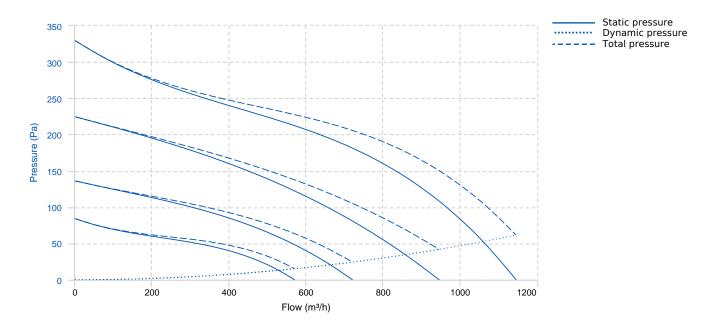

trifugal duct fans

- Fire resistant plastic resin construction, class E2, according to ISO EN 11925-2:2010, in the areas facing the engine and electrical components.
- Casing incorporating a sound-absorbing coating, optimised to minimise noise emissions radiated into the environment and transmitted through the intake and discharge ducts.
- · Nominal diameter 100 mm.
- EC Brushless motor, thermally protected, with shaft mounted on ball bearing supports, combined with a helico-centrifugal impeller.
- High degree of water resistance: IPX5 (if installed in the conduit).
- Equipped with a thermofuse over-temperature safety device.
- Speed adjustment via potentiometer (signal 0 10 V) or 2-speed switch (the two speeds can be set to installation in a predefined range).

## **PERFORMANCE CURVE**



#### TECHNICAL DATA

**OV VORTICE** 

### **DIMENSIONS**



| Dimensions (mm) |       |   |       |   |       |   |     |    |       |
|-----------------|-------|---|-------|---|-------|---|-----|----|-------|
| А               | 322.5 | В | 417.5 | С | 625.5 | Е | 195 | F  | 363.5 |
| G               | 190   | Н | 120   | L | 155   | N | 510 | ØD | 194.5 |
| ØМ              | 5.5   |   |       |   |       |   |     |    |       |

#### **WIRING DIAGRAM**

# FOR ELECTRICAL SCHEMES PLEASE SEE THE USER MANUAL

# **ACCESSORIES**

**CONTROLLER POT-IT** (potentiometer)

**REF:** 12826

**SENSOR** 

C TEMP (temperature sensor)

**REF:** 12992

**SENSOR** 

C HCS (humidity sensor)

**REF:** 12994

**CONTROLLER POT** (potentiometer)

**REF:** 12828

**SENSOR** 

C SMOKE (smoke sensor)

**REF:**