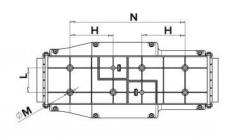

### **DIMENSIONS**

| Dimensions (mm) |     |   |       |   |     |   |     |    |       |
|-----------------|-----|---|-------|---|-----|---|-----|----|-------|
| А               | 232 | В | 320.5 | С | 570 | Е | 145 | F  | 261.5 |
| G               | 170 | Н | 135   | L | 85  | N | 360 | ØD | 156.5 |
| ØM              | 5.5 |   |       |   |     |   |     |    |       |