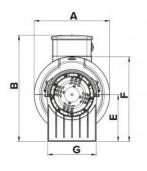

### **DIMENSIONS**

| Dimensions (mm) |     |   |       |   |     |   |     |    |       |
|-----------------|-----|---|-------|---|-----|---|-----|----|-------|
| А               | 232 | В | 320.5 | С | 570 | Е | 145 | F  | 261.5 |
| G               | 170 | Н | 135   | L | 85  | N | 360 | ØD | 156.5 |
| ØM              | 5.5 |   |       |   |     |   |     |    |       |