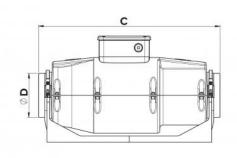

### **DIMENSIONS**

| Dimensions (mm) |     |   |       |   |     |   |     |    |       |
|-----------------|-----|---|-------|---|-----|---|-----|----|-------|
| А               | 232 | В | 320.5 | С | 570 | Е | 145 | F  | 261.5 |
| G               | 170 | Н | 135   | L | 85  | N | 360 | ØD | 156.5 |
| ØM              | 5.5 |   |       |   |     |   |     |    |       |