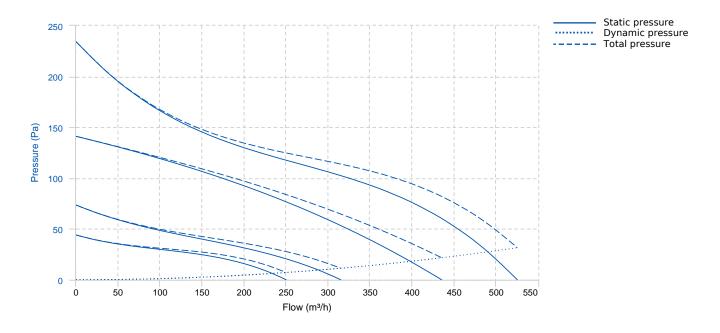

ifugal duct fans

- Fire resistant plastic resin construction, class E2, according to ISO EN 11925-2:2010, in the areas facing the engine and electrical components.
- Casing incorporating a sound-absorbing coating, optimised to minimise noise emissions radiated into the environment and transmitted through the intake and discharge ducts.
- · Nominal diameter 100 mm.
- EC Brushless motor, thermally protected, with shaft mounted on ball bearing supports, combined with a helico-centrifugal impeller.
- High degree of water resistance: IPX5 (if installed in the conduit).
- Equipped with a thermofuse over-temperature safety device.
- Speed adjustment via potentiometer (signal 0 10 V) or 2-speed switch (the two speeds can be set to installation in a predefined range).

#### **PERFORMANCE CURVE**



#### **TECHNICAL DATA**

**OV VORTICE** 

### **DIMENSIONS**







| Dimensions (mm) |     |   |       |   |     |   |     |    |       |
|-----------------|-----|---|-------|---|-----|---|-----|----|-------|
| А               | 232 | В | 320.5 | С | 570 | Е | 145 | F  | 261.5 |
| G               | 170 | Н | 135   | L | 85  | N | 360 | ØD | 156.5 |
| ØM              | 5.5 |   |       |   |     |   |     |    |       |

### **WIRING DIAGRAM**

# FOR ELECTRICAL SCHEMES PLEASE SEE THE USER MANUAL

### **ACCESSORIES**

**CONTROLLER POT-IT** (potentiometer)

**REF:** 12826

**SENSOR** 

C TEMP (temperature sensor)

**REF:** 12992

SENSOR

C HCS (humidity sensor)

**REF:** 12994

**CONTROLLER POT** (potentiometer)

**REF:** 12828

**SENSOR** 

C SMOKE (smoke sensor)

**REF:** 12993

**SENSOR*