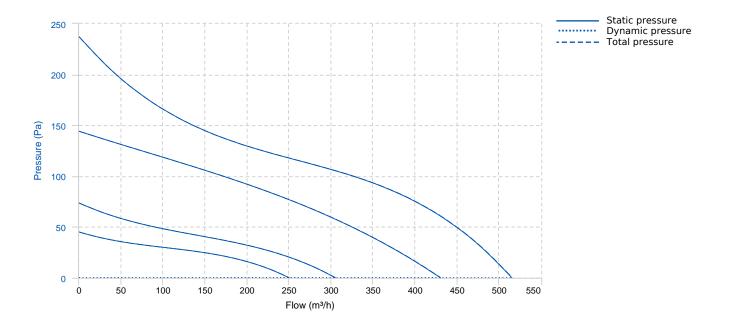

ifugal duct fans

- Fire resistant plastic resin construction, class E2, according to ISO EN 11925-2:2010, in the areas facing the engine and electrical components.
- Casing incorporating a sound-absorbing coating, optimised to minimise noise emissions radiated into the environment and transmitted through the intake and discharge ducts.
- · Nominal diameter 100 mm.
- EC Brushless motor, thermally protected, with shaft mounted on ball bearing supports, combined with a helico-centrifugal impeller.
- High degree of water resistance: IPX5 (if installed in the conduit).
- Equipped with a thermofuse over-temperature safety device.
- Speed adjustment via potentiometer (signal 0 10 V) or 2-speed switch (the two speeds can be set to installation in a predefined range).

#### **PERFORMANCE CURVE**



#### **TECHNICAL DATA**



### **DIMENSIONS**







| Dimensions (mm) |     |   |       |   |     |   |     |    |       |
|-----------------|-----|---|-------|---|-----|---|-----|----|-------|
| А               | 232 | В | 320.5 | С | 685 | Е | 145 | F  | 261.5 |
| G               | 170 | Н | 132   | L | 85  | N | 360 | ØD | 147   |
| ØM              | 5.5 |   |       |   |     |   |     |    |       |

### **WIRING DIAGRAM**

# FOR ELECTRICAL SCHEMES PLEASE SEE THE USER MANUAL

### **ACCESSORIES**

**CONTROLLER POT-IT** (potentiometer)

**REF:** 12826

**SENSOR** 

C TEMP (temperature sensor)

**REF:** 12992

SENSOR

C HCS (humidity sensor)

**REF:** 12994

**CONTROLLER POT** (potentiometer)

**REF:** 12828

**SENSOR** 

C SMOKE (smoke sensor)

**REF:** 12993

**SENSOR** 

C PIR (pass