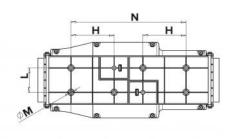

### **DIMENSIONS**

| Dimensions (mm) |     |   |       |   |     |   |     |    |       |
|-----------------|-----|---|-------|---|-----|---|-----|----|-------|
| А               | 232 | В | 320.5 | С | 685 | Е | 145 | F  | 261.5 |
| G               | 170 | Н | 132   | L | 85  | N | 360 | ØD | 147   |
| ØM              | 5.5 |   |       |   |     |   |     |    |       |