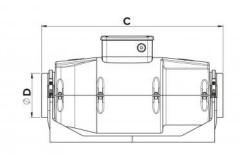

### **DIMENSIONS**

| Dimensions (mm) |     |   |       |   |     |   |     |    |       |
|-----------------|-----|---|-------|---|-----|---|-----|----|-------|
| А               | 232 | В | 320.5 | С | 685 | Е | 145 | F  | 261.5 |
| G               | 170 | Н | 132   | L | 85  | N | 360 | ØD | 147   |
| ØM              | 5.5 |   |       |   |     |   |     |    |       |