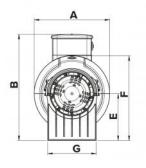

### **DIMENSIONS**

| Dimensions (mm) |     |   |       |   |     |   |     |    |       |
|-----------------|-----|---|-------|---|-----|---|-----|----|-------|
| А               | 232 | В | 320.5 | С | 685 | Е | 145 | F  | 261.5 |
| G               | 170 | Н | 132   | L | 85  | N | 360 | ØD | 147   |
| ØM              | 5.5 |   |       |   |     |   |     |    |       |